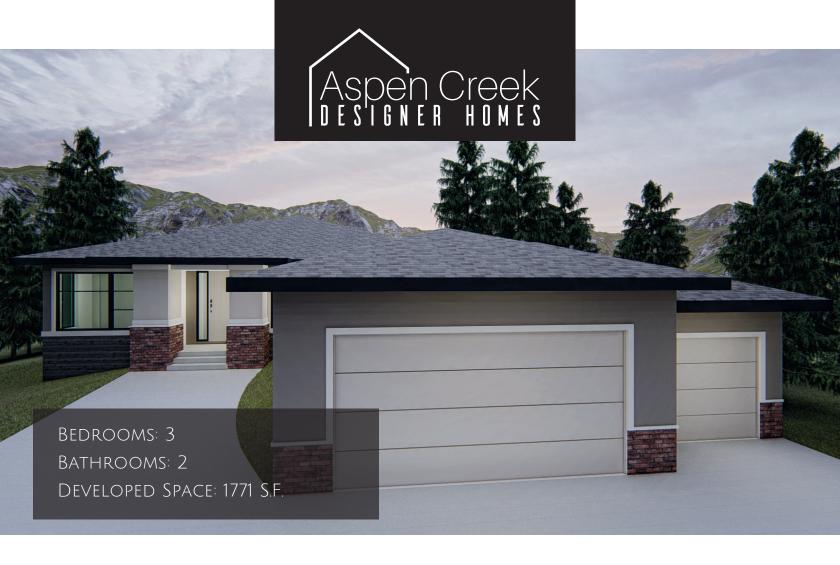

## OUTSTANDING DESIGN FEATURES AND PREMIUM FINISHINGS

- 3-Bedroom bungalow with main floor den that can easily be converted into a 3rd bedroom.
- Large dining nook, perfect for family gatherings.
- Spacious kitchen with convenient walk through pantry, 5-piece stainless steel appliance package and cupboard space to spare!
- Huge island, great for food preparation, entertaining, or just enjoying your morning coffee.
- Oversized windows and centrally located covered deck designed to make the most of views inside and out.

- Large master suite complete with huge walk-in closet and spa like ensuite.
- Convenient main floor laundry.
- Built-in lockers in mudroom.
- 9'O ceiling height throughout main and lower level.
- Low maintenance exteriors finished in your choice stucco or James Hardie Board with Smart Start trims.
- All our garages come standard with an 8'0" garage door, convenient keyless entry, and quiet belt drive opener.

## THE COLE

MONTERRA PHASE 2 WELCOMEHOME@ACDH.CA PHONE: 403.450.0078 www.ACDH.ca