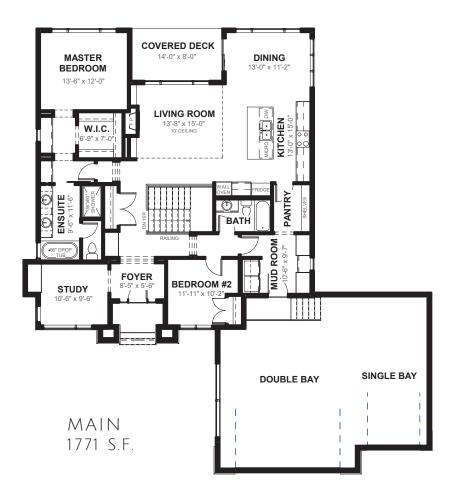

## OUTSTANDING DESIGN FEATURES AND PREMIUM FINISHINGS

- 3-Bedroom bungalow with main floor den that can easily be converted into a 3rd bedroom.
- Large dining nook, perfect for family gatherings.
- Spacious kitchen with convenient walk through pantry, 5-piece stainless steel appliance package and cupboard space to spare!
- Huge island, great for food preparation, entertaining, or just enjoying your morning coffee.
- Oversized windows and centrally located covered deck designed to make the most of views inside and out.

- Large master suite complete with huge walk-in closet and spa like ensuite.
- Convenient main floor laundry.
- Built-in lockers in mudroom.
- 9'O ceiling height throughout main and lower level.
- Low maintenance exteriors finished in your choice stucco or James Hardie Board with Smart Start trims.
- All our garages come standard with an 8'0" garage door, convenient keyless entry, and quiet belt drive opener.