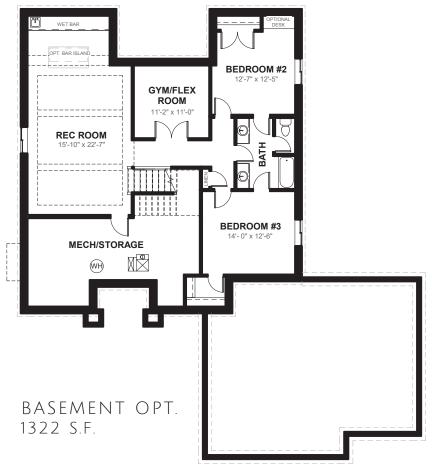

- Large master suite complete with huge walk-in closet and spa like ensuite.
- Convenient main floor laundry.
- Built-in lockers in mudroom.
- 9'O ceiling height throughout main and lower level.
- Low maintenance exteriors finished in your choice stucco or James Hardie Board with Smart Start trims.
- All our garages come standard with an 8'0" garage door, convenient keyless entry, and quiet belt drive opener.