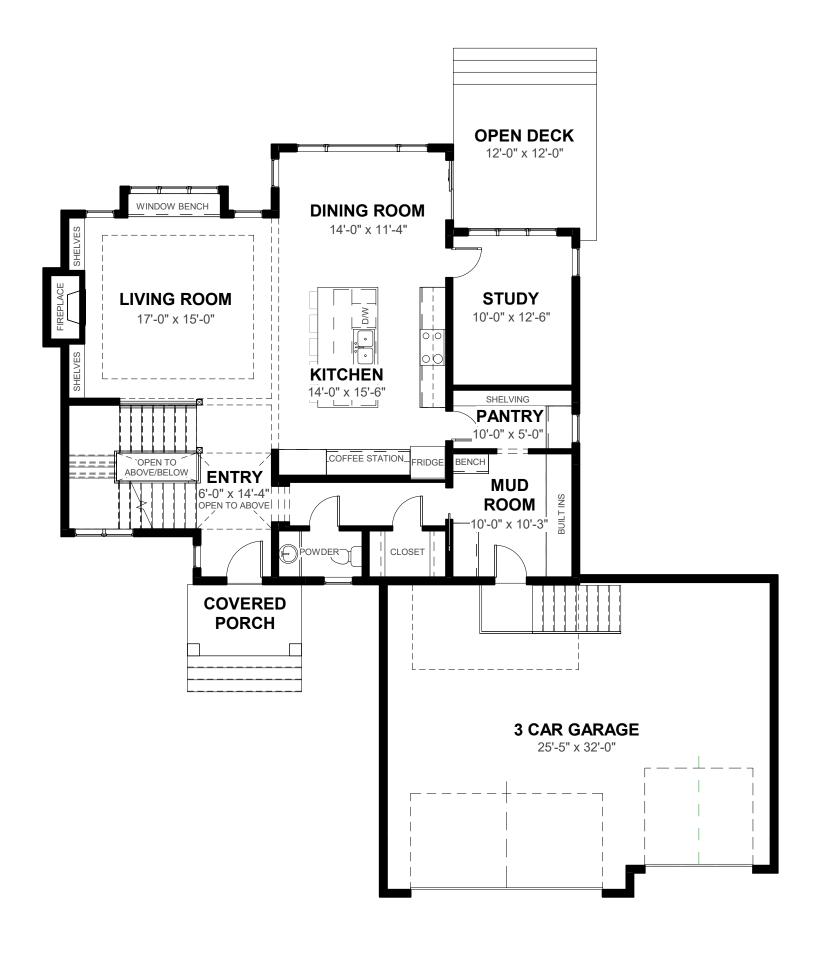

MAIN BLACKLINE -B5

408 WILDWOOD DR. S.W.
CALGARY, ALBERTA
T3C 3E6
OFF. 403-242-2704 CELL. 403-804-9155
brent@beginwithdesign.com
www.beginwithdesign.com

CERTIFIED RESIDENTIAL DESIGNER (ASTTBC)
RESIDENTIAL DESIGNER (AIBC)
CERTIFIED SUSTAINABLE BUILDING ADVISOR
LEED HOMES
PROFESSIONAL SITE MANAGER (PHBIA)