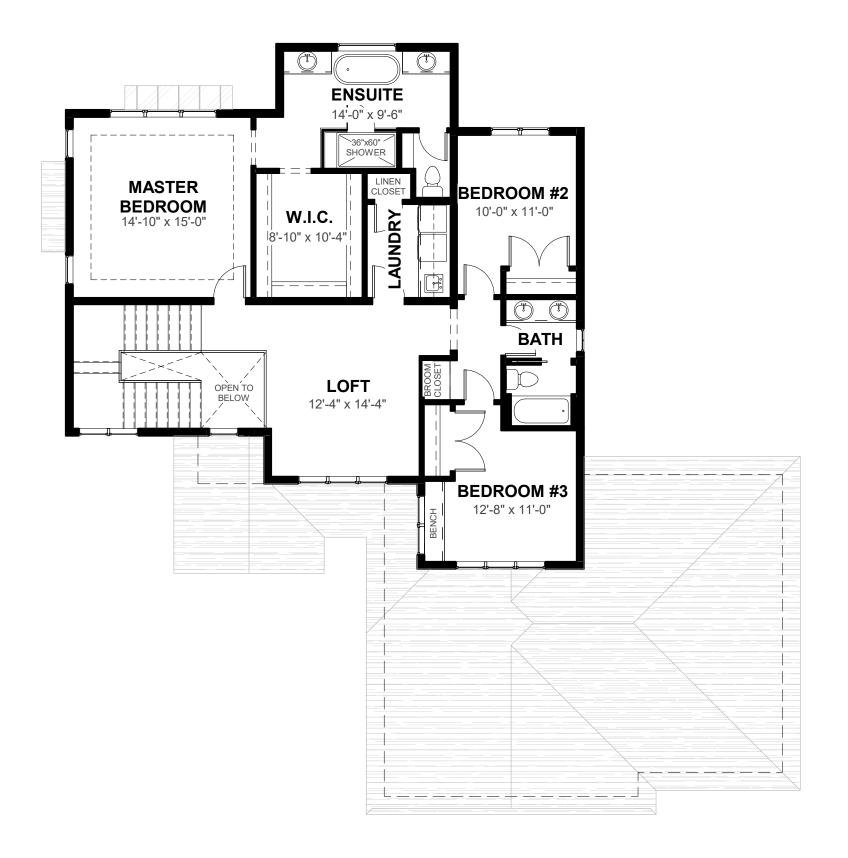

W HOME |
|-----------|--------|--------------------|
| ADDRESS:  |        | 43 MONTERRA COURT  |
| LOT:      | BLOCK: | PLAN:              |
| JOB NO. : |        | -                  |

### DBVWING

|           | DRAWING        |                   |      |
|-----------|----------------|-------------------|------|
| STAGE     | :              | BLACKL            | INES |
| PUBLIS    | SHED:          | 2020-05-25 3:35:4 | 6 PN |
| DESIG     | NED/CHECKED BY | B. ELLERG         | GOD. |
| DRAWI     | N BY           | R.ZE              | NUIŁ |
| SCALE     |                | 1/8" =            | 1'-0 |
| PAGE SIZE |                | ARCH C / 24"      | x 18 |
|           | REVISIONS      |                   |      |
| DATE      | COMMENTS:      |                   | BV   |

MAIN BLACKLINE -B5





408 WILDWOOD DR. S.W.
CALGARY, ALBERTA
T3C 3E6
OFF. 403-242-2704 CELL. 403-804-9155
brent@beginwithdesign.com
www.beginwithdesign.com

CERTIFIED RESIDENTIAL DESIGNER (ASTTBC)
RESIDENTIAL DESIGNER (AIBC)
CERTIFIED SUSTAINABLE BUILDING ADVISOR
LEED HOMES
PROFESSIONAL SITE MANAGER (PHBIA)

### COPYRIGHT ALL RIGHTS RESERVED

THIS DESIGN AND DRAWINGS, IN ANY FORM, ARE THE EXCLUSIVE PROPERTY OF ELLERGODT DESIGN INC. AND SHALL NOT BE REPRODUCED IN WHOLE OR IN PART BY ANY MEANS WITHOUT THE WRITTEN CONSENT OF ELLERGODT DESIGN INC. THESE DESIGNS AND DRAWINGS ARE TO BE USED SOLEY FOR THE PROJECT LISTED BELOW AND MAY NOT BE USED BY OR DISCLOSED TO ANY OTHER PERSON OR ORGANIZATION FOR ANY PURPOSE WITHOUT THE WRITTEN CONSENT OF ELLERGODT DESIGN.

### GENERAL NOTES:

- CONTRACTOR TO VERIFY ALL DIMENS